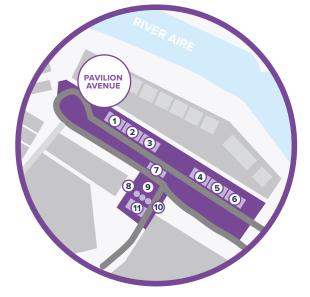

### **PAVILION AVENUE**

- GREAT SOUTH
- DEPARTMENT FOR BUSINESS & TRADE
- GREATER LINCOLNSHIRE PAVILION
- 4 BIDWELLS
- THE SCHNEIDER ELECTRIC HUB
- 6 TEAM CAMBRIDGESHIRE & PETERBOROUGH
- FASTER BRITAIN BUS
- 8 MOUNTPARK
- 9 FIRTH STEELS TRITAX SYMMETRY
- MARKETS AND SECTORS PAVILION