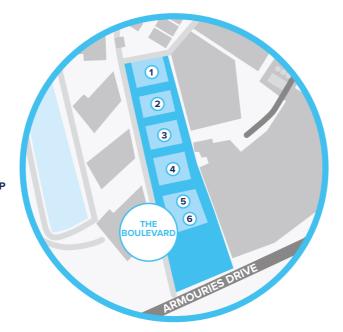

# THE **BOULEVARD**

- 1 PIZZA EXPRESS
- SCAPE CAFÉ
- TEES VALLEY **BRITISH LAND**
- **DEPARTMENT WORKSHOP** & MEETING ROOMS
- 6 MUSE

12 ALDI PAVILION

UKEDO HIGH HAT CORNER

UKREiiF Programme 2024