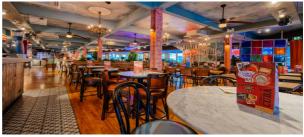

#### **REVOLUCION DE CUBA**

#### **SPACES AVAILABLE TO HIRE:**

#### **ADDRESS:**

64-68 Call Lane, Leeds, LS1 6DT

**Distance from Royal Armouries:** 7 minute drive / 12 minute walk

 HAVANA BAR & CASA BAR (TOP FLOOR)

£1,000 Minimum spend

#### RESTAURANT

Subject to minimum spend dependant on numbers

#### WINDOWS AREA

Subject to minimum spend dependant on numbers

PLEASE NOTE: All costs for Revolucion de Cuba exclude VAT All spaces are subject to availability at the time of booking