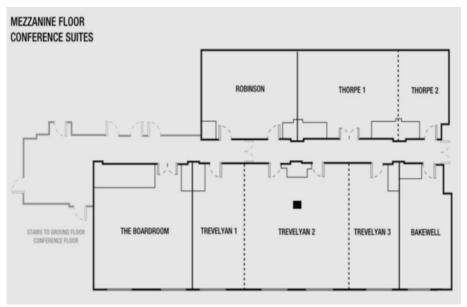

#### **MARRIOTT LEEDS**

#### SPACES AVAILABLE TO HIRE:

• BAKEWELL SUITE:

£400 per day (08:00 - 17:00) / £300 per evening (from 18:00)

• BOARDROOM:

£500 per day (08:00 - 17:00) / £400 per evening (from 18:00)

• THORPE SUITE:

£800 per day (08:00 - 17:00) / £500 per evening (from 18:00)

ROBINSON SUITE:

£400 per day (08:00 - 17:00) / £300 per evening (from 18:00)

TREVELYAN SUITE:

£3,000 per day (08:00 - 17:00) / £2,000 per evening (from 18:00)

PLEASE NOTE: All costs for Marriott Leeds include VAT
All rooms are subject to availability at the time of booking