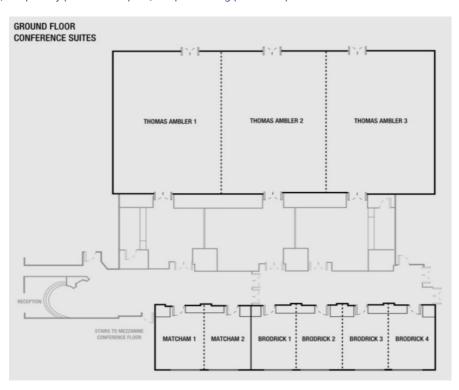

#### **MARRIOTT LEEDS**

#### SPACES AVAILABLE TO HIRE:

• THOMAS AMBLER SUITE:

£9,000 per day (08:00 - 17:00) / £5,000 per evening (from 18:00)

• MATCHAM SUITE:

**£600** per day (08:00 - 17:00) / **£400** per evening (from 18:00)

• BRODRICK SUITE:

£2,500 per day (08:00 - 17:00) / £1,500 per evening (from 18:00)

#### ADDRESS:

4 Trevelyan Square, Boar Lane, Leeds LS1 6ET

**Distance from Royal Armouries:** 8 minute drive / 14 minute walk

PLEASE NOTE: All costs for Marriott Leeds include VAT
All rooms are subject to availability at the time of booking