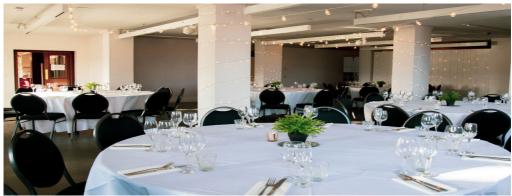

#### THE TERRACE: WELLINGTON PLACE

#### **SPACES AVAILABLE TO HIRE:**

FULL SPACE

Includes hire of Horizon, Skyline, Breakout area and Terrace

£1,300 per full day hire (09:00 - 17:00)

£760 per half day hire (4 hours)

£380 per hour, evening hire

#### **ADDRESS:**

Wellington Place, Leeds, LS1 4AP

**Distance from Royal Armouries:** 8 minute drive / 17 minute walk