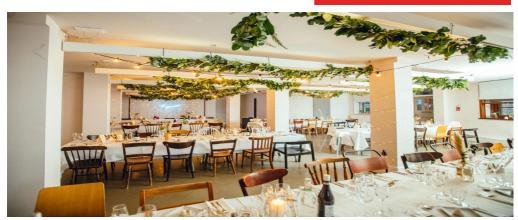

#### THE TETLEY

#### **SPACES AVAILABLE TO HIRE:**

SOUTH BANK ROOM

£540 per evening (16:00 - 23:00)

#### **ADDRESS:**

Hunslet Road, Leeds, LS10 1JQ

**Distance from Royal Armouries:** 6 minute drive / 8 minute walk

PLEASE NOTE: All costs for The Tetley exclude VAT
All spaces are subject to availability at the time of booking