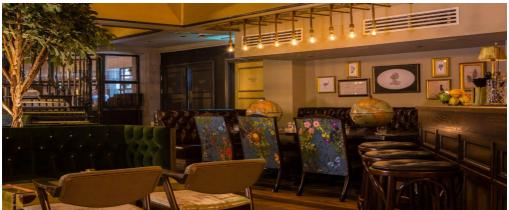

#### **LOST & FOUND**

#### **SPACES AVAILABLE TO HIRE:**

THE HIDDEN LIBRARY

£500 - £750 Minimum spend

(Minimum spend negotiable upon booking)

#### **ADDRESS:**

12 Greek Street, Leeds LS1 5RN

**Distance from Royal Armouries:** 12 minute drive / 20 minute walk

PLEASE NOTE: All costs for Lost & Found exclude VAT
All spaces are subject to availability at the time of booking