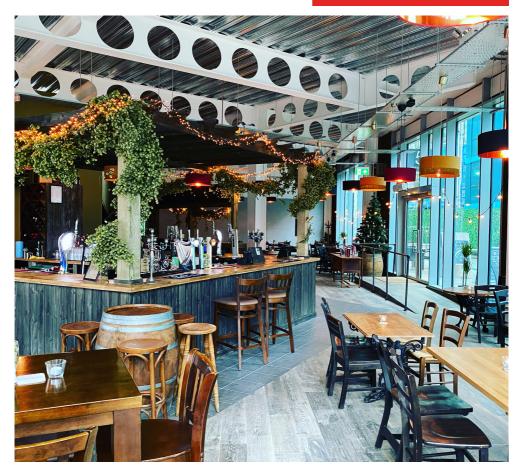

#### **HOIST BAR**

#### **SPACES AVAILABLE TO HIRE:**

VENUE HIRE

No hire fee (Minimum spend applies subject to numbers)

#### **ADDRESS:**

5 Wellington Place, Leeds, LS1 4AP

**Distance from Royal Armouries:** 10 minute drive / 24 minute walk

PLEASE NOTE: All spaces are subject to availability at the time of booking