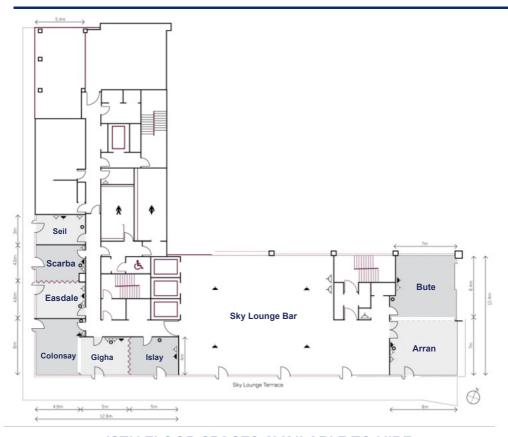

#### 13TH FLOOR SPACES AVAILABLE TO HIRE:

- SCARBA & EASEDALE: £200 for both rooms / per day
- SKY LOUNGE (Exclusive use) available Monday 15th May 2023: £3,500 minimum spend

  (Exclusive use on Monday 15th May includes Bute, Arran, Colonsay, Gigha & Islay)
- SKY LOUNGE (Part hire with Bute & Arran) available Wednesday 17th May 2023: £4,500 minimum spend
- SKY LOUNGE (Part hire with Bute & Arran) available Thursday 18th May 2023: £5,000 minimum spend

PLEASE NOTE: All costs for Doubletree by Hilton Leeds City Centre include VAT All rooms are subject to availability at the time of booking