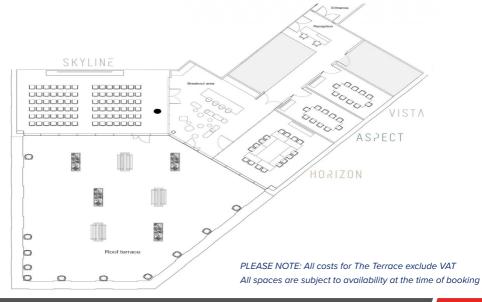

#### THE TERRACE: WELLINGTON PLACE

#### **SPACES AVAILABLE TO HIRE:**

#### SKYLINE

**£800** per full day hire (09:00 - 17:00)

£460 per half day hire (4 hours)

£230 per hour (evening hire)

#### HORIZON

£580 per full day hire (09:00 - 17:00)

£330 per half day hire (4 hours)

£165 per hour (evening hire)

#### ASPECT/ VISTA

£300 per full day hire (09:00 - 17:00)

£180 per half day hire (4 hours)

£100 per hour (evening hire)

PLEASE NOTE: All costs for The Terrace exclude VAT
All spaces are subject to availability at the time of booking