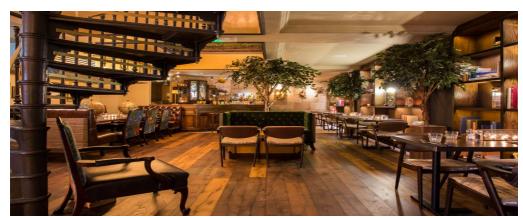

#### **LOST & FOUND**

#### **SPACES AVAILABLE TO HIRE:**

THE HIDDEN LIBRARY

£500 - £750 Minimum spend

(Minimum spend negotiable upon booking)

#### **ADDRESS:**

12 Greek Street, Leeds LS1 5RN

**Distance from Royal Armouries:** 12 minute drive / 20 minute walk

PLEASE NOTE: All costs for Lost & Found exclude VAT
All spaces are subject to availability at the time of booking