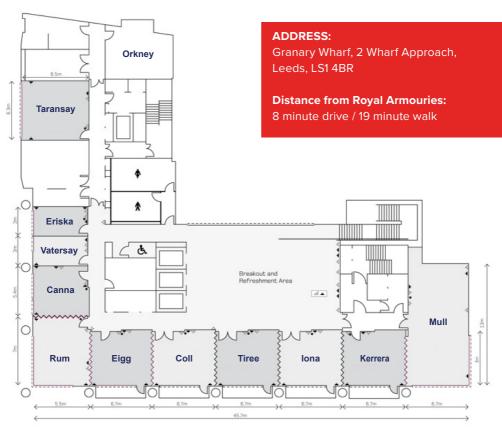

#### **1ST FLOOR SPACES AVAILABLE TO HIRE:**

- ORKNEY: £200 per room / per day
- TARANSAY: £200 per room / per day
- CANNA: £200 per room / per day
- RUM: £200 per room / per day
- EIGG: £200 per room / per day

- COLL: £200 per room / per day
- TIREE: £200 per room / per day
- IONA: £200 per room / per day
- KERRERA: £200 per room / per day
- MULL: £400 per room / per day

PLEASE NOTE: All costs for Doubletree by Hilton Leeds City Centre include VAT All rooms are subject to availability at the time of booking