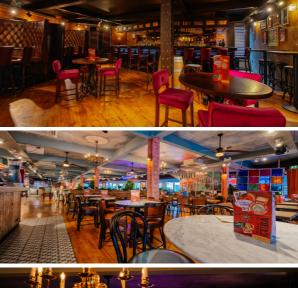

## **REVOLUCION DE CUBA**

## SPACES AVAILABLE TO HIRE:

#### ADDRESS: 64-68 Call Lane, Leeds, LS1 6DT

**Distance from Royal Armouries:** 7 minute drive / 12 minute walk

HAVANA BAR & CASA BAR

(TOP FLOOR)

£1,000 Minimum spend

Subject to minimum spend dependant on numbers

#### WINDOWS AREA

Subject to minimum spend dependant on numbers

PLEASE NOTE: All costs for Revolucion de Cuba exclude VAT All spaces are subject to availability at the time of booking