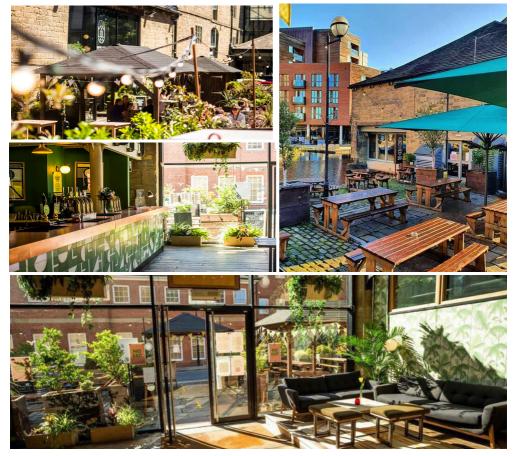

## THE TERRACE: WELLINGTON PLACE

## SPACES AVAILABLE TO HIRE:

#### FULL SPACE

Includes hire of Horizon, Skyline, Breakout area and Terrace

£1,300 per full day hire (09:00 - 17:00)

£760 per half day hire (4 hours)

£380 per hour, evening hire

#### **ADDRESS:**

Wellington Place, Leeds, LS1 4AP

**Distance from Royal Armouries:** 8 minute drive / 17 minute walk