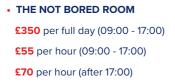

## **DUKE STUDIOS**

#### DRAPER ROOM

£200 per full day (09:00 - 17:00)
£40 per hour (09:00 - 17:00)
£55 per hour (after 17:00)

THE CONSERVATORY
 £550 per full day (09:00 - 17:00)
 £80 per hour (09:00 - 17:00)
 £95 per hour (after 17:00)

PLEASE NOTE: All costs for Duke Studios exclude VAT All spaces are subject to availability at the time of booking