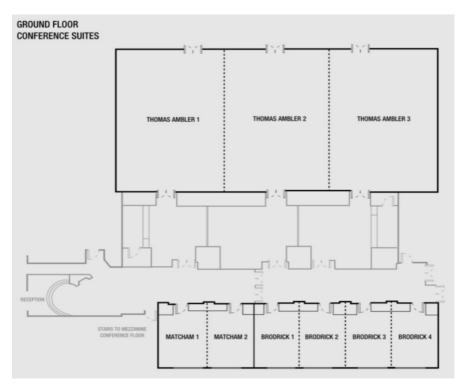

## **MARRIOTT LEEDS**

## SPACES AVAILABLE TO HIRE:

• THOMAS AMBLER SUITE:

£9,000 per day (08:00 - 17:00) / £5,000 per evening (from 18:00)

• MATCHAM SUITE:

**£600** per day (08:00 - 17:00) / **£400** per evening (from 18:00)

BRODRICK SUITE:

£2,500 per day (08:00 - 17:00) / £1,500 per evening (from 18:00)

#### ADDRESS:

4 Trevelyan Square, Boar Lane, Leeds LS1 6ET

**Distance from Royal Armouries:** 8 minute drive / 14 minute walk

PLEASE NOTE: All costs for Marriott Leeds include VAT All rooms are subject to availability at the time of booking