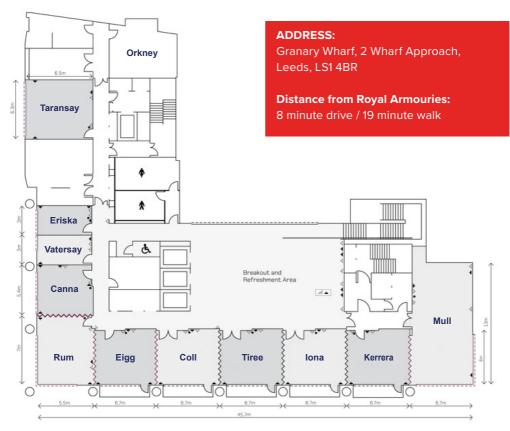

## **1ST FLOOR SPACES AVAILABLE TO HIRE:**

- ORKNEY: £200 per room / per day
- TARANSAY: £200 per room / per day
- CANNA: £200 per room / per day
- RUM: £200 per room / per day
- EIGG: £200 per room / per day

- COLL: £200 per room / per day
- TIREE: £200 per room / per day
- IONA: £200 per room / per day
- KERRERA: £200 per room / per day
- MULL: £400 per room / per day

PLEASE NOTE: All costs for Doubletree by Hilton Leeds City Centre include VAT All rooms are subject to availability at the time of booking