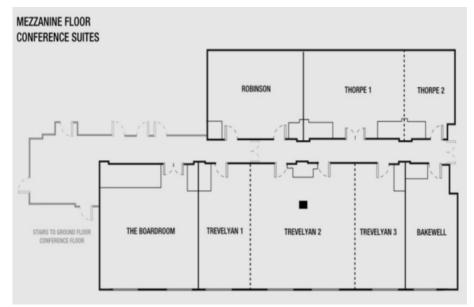

## **MARRIOTT LEEDS**

## SPACES AVAILABLE TO HIRE:

BAKEWELL SUITE:

£400 per day (08:00 - 17:00) / £300 per evening (from 18:00)

• BOARDROOM:

£500 per day (08:00 - 17:00) / £400 per evening (from 18:00)

• THORPE SUITE:

£800 per day (08:00 - 17:00) / £500 per evening (from 18:00)

ROBINSON SUITE:

£400 per day (08:00 - 17:00) / £300 per evening (from 18:00)

• TREVELYAN SUITE:

£3,000 per day (08:00 - 17:00) / £2,000 per evening (from 18:00)

PLEASE NOTE: All costs for Marriott Leeds include VAT All rooms are subject to availability at the time of booking