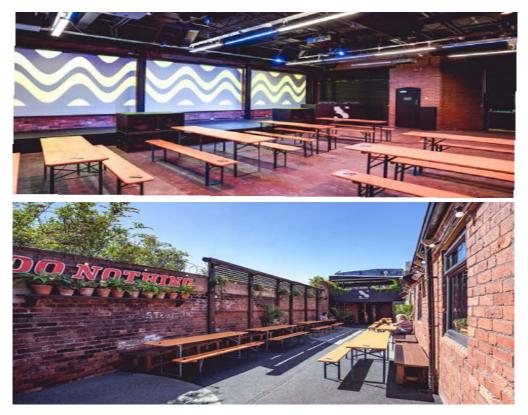

## **DUKE STUDIOS**

## SPACES AVAILABLE TO HIRE:

#### • EVENT SPACE + YARDEN:

£550 per half day (09:00 - 13:00 OR 14:00 - 18:00)

£1,100 per day (09:00 - 18:00)

£1,100 per evening (18:00 - 01:00)

£1,800 per full day and evening (09:00 - 01:00)

#### ADDRESS:

3 Sheaf Street, Leeds LS10 1HD

**Distance from Royal Armouries:** 6 minute drive / 8 minute walk

PLEASE NOTE: All costs for Duke Studios exclude VAT All spaces are subject to availability at the time of booking