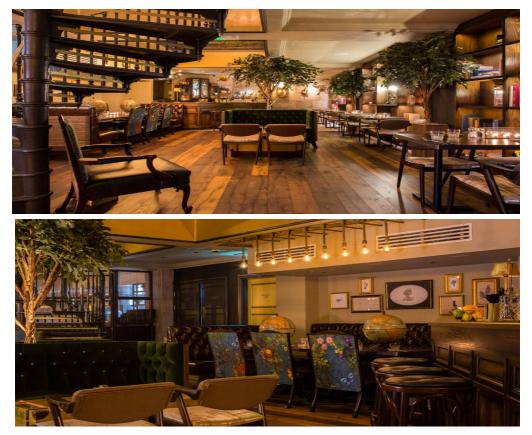

## **LOST & FOUND**

## SPACES AVAILABLE TO HIRE:

#### THE HIDDEN LIBRARY

£500 - £750 Minimum spend

(Minimum spend negotiable upon booking)

#### ADDRESS:

12 Greek Street, Leeds LS1 5RN

**Distance from Royal Armouries:** 12 minute drive / 20 minute walk

PLEASE NOTE: All costs for Lost & Found exclude VAT All spaces are subject to availability at the time of booking