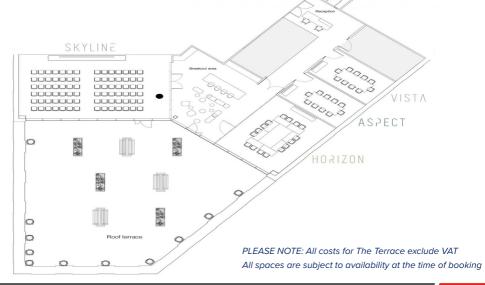

## THE TERRACE: WELLINGTON PLACE

## SPACES AVAILABLE TO HIRE:

#### SKYLINE

£800 per full day hire (09:00 - 17:00)£460 per half day hire (4 hours)£230 per hour (evening hire)

#### HORIZON

£580 per full day hire (09:00 - 17:00)£330 per half day hire (4 hours)£165 per hour (evening hire)

#### ASPECT/ VISTA

£300 per full day hire (09:00 - 17:00)£180 per half day hire (4 hours)£100 per hour (evening hire)

PLEASE NOTE: All costs for The Terrace exclude VAT All spaces are subject to availability at the time of booking