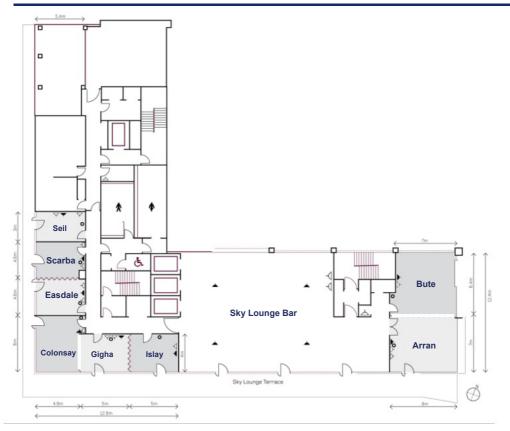

## 13TH FLOOR SPACES AVAILABLE TO HIRE:

- SCARBA & EASEDALE: £200 for both rooms / per day
- SKY LOUNGE (Exclusive use) available Monday 15th May 2023: £3,500 minimum spend

(Exclusive use on Monday 15th May includes Bute, Arran, Colonsay, Gigha & Islay)

- SKY LOUNGE (Part hire with Bute & Arran) available Wednesday 17th May 2023: £4,500 minimum spend
- SKY LOUNGE (Part hire with Bute & Arran) available Thursday 18th May 2023: £5,000 minimum spend

PLEASE NOTE: All costs for Doubletree by Hilton Leeds City Centre include VAT All rooms are subject to availability at the time of booking